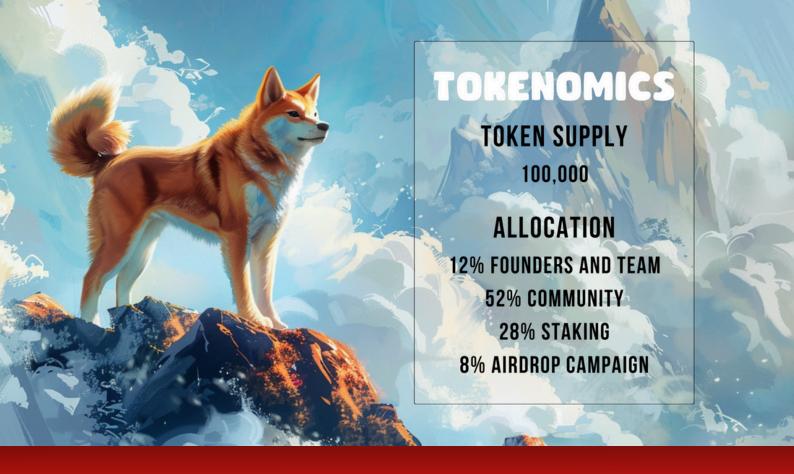

\$STEAK stands as the embodiment of all that \$SHIB tokens encompass: the versatile utilities of \$SHIB, the governance mechanisms of \$BONE, and the exclusivity reminiscent of \$LEASH.

Only 100,000 portions of STEAK will ever be in circulation, igniting a race to accumulation like no other. With such a scarce supply, the allure of securing all the benefits drives the desire to acquire as much as possible before the masses catch on.

At launch, the majority of the supply, comprising 52% of the total, has been made available to the community, paired with ETH on the Ethereum network and BONE on the Shibarium network. This leaves a mere 28% accessible exclusively through staking on PawFi and 8% through anphased out airdrop campaign.

The remaining allocation is reserved for founders and team which is secured in a vesting smart contract via a multi-sig wallet for enhanced security.